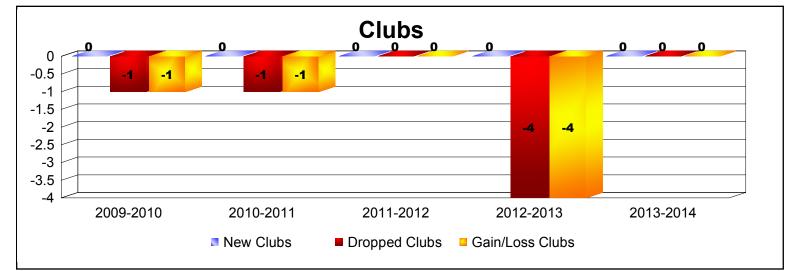

## **District 5M 3**

| Year      | New<br>Clubs | Dropped<br>Clubs | Gain/<br>Loss<br>Clubs | New<br>Members | Charter<br>Members | Reinstate<br>Members | Transfer<br>Members | Total<br>Member<br>Added | Total<br>Members<br>Dropped | Gain/<br>Loss<br>Members |
|-----------|--------------|------------------|------------------------|----------------|--------------------|----------------------|---------------------|--------------------------|-----------------------------|--------------------------|
| 2009-2010 | 0            | -1               | -1                     | 89             | 0                  | 8                    | 3                   | 100                      | -162                        | -62                      |
| 2010-2011 | 0            | -1               | -1                     | 97             | 0                  | 2                    | 11                  | 110                      | -131                        | -21                      |
| 2011-2012 | 0            | 0                | 0                      | 83             | 0                  | 4                    | 0                   | 87                       | -109                        | -22                      |
| 2012-2013 | 0            | -4               | -4                     | 82             | 0                  | 2                    | 3                   | 87                       | -170                        | -83                      |
| 2013-2014 | 0            | 0                | 0                      | 80             | 0                  | 2                    | 1                   | 83                       | -158                        | -75                      |
| Average   | 0            | -1               | -1                     | 86             | 0                  | 4                    | 4                   | 93                       | -146                        | -53                      |