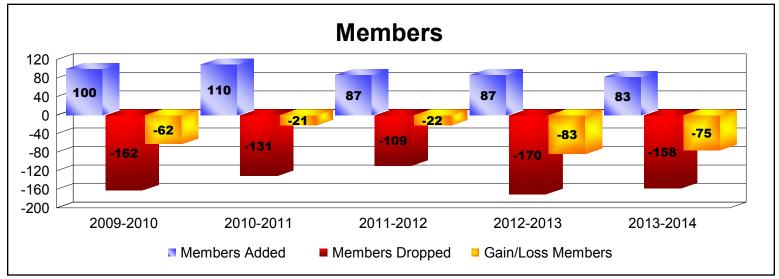

## **District 5M 3**

| Year      | New<br>Clubs | Dropped<br>Clubs | Gain/<br>Loss<br>Clubs | New<br>Members | Charter<br>Members | Reinstate<br>Members | Transfer<br>Members | Total<br>Member<br>Added | Total<br>Members<br>Dropped | Gain/<br>Loss<br>Members |
|-----------|--------------|------------------|------------------------|----------------|--------------------|----------------------|---------------------|--------------------------|-----------------------------|--------------------------|
| 2009-2010 | 0            | -1               | -1                     | 89             | 0                  | 8                    | 3                   | 100                      | -162                        | -62                      |
| 2010-2011 | 0            | -1               | -1                     | 97             | 0                  | 2                    | 11                  | 110                      | -131                        | -21                      |
| 2011-2012 | 0            | 0                | 0                      | 83             | 0                  | 4                    | 0                   | 87                       | -109                        | -22                      |
| 2012-2013 | 0            | -4               | -4                     | 82             | 0                  | 2                    | 3                   | 87                       | -170                        | -83                      |
| 2013-2014 | 0            | 0                | 0                      | 80             | 0                  | 2                    | 1                   | 83                       | -158                        | -75                      |
| Average   | 0            | -1               | -1                     | 86             | 0                  | 4                    | 4                   | 93                       | -146                        | -53                      |